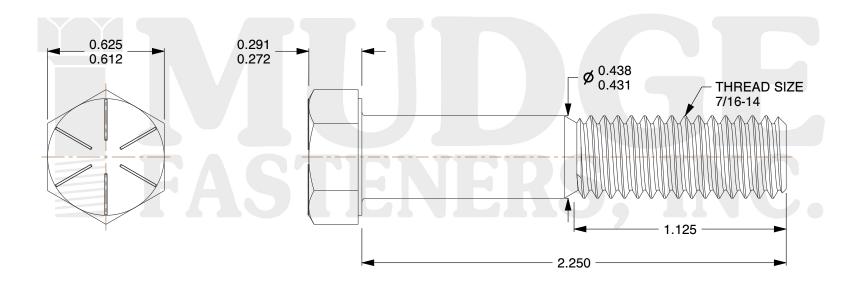

## Notes:

HEAD STYLE: HEX HEAD
SCREW TYPE: CAP SCREW
STANDARD: ANSI B18.2.1
MATERIAL: GRADE 8

5. FINISH: ZINC YELLOW

@www.mudgefasteners.com

This file and any associated information and specifications are provided for reference and evaluation purposes only and are subject to change without notice. Mudge Fasteners makes no representations, warranties, or guarantees as to the appropriateness, accuracy, completeness, or suitability for any purpose of the file, information, or specification. You are solely responsible for the use of the file, information, and specifications.

|                          |                                           | UNIT   |
|--------------------------|-------------------------------------------|--------|
| COMPONENT<br>DESCRIPTION | 7/16-14X2-1/4 HEX CAP GR.8<br>ZINC YELLOW | INCH   |
|                          |                                           | SHEET  |
|                          |                                           | 1 of 1 |
| PART NUMBER              | 221043C0225Z2                             | SCALE  |
| MATERIAL                 | GRADE 8                                   | 1.964  |