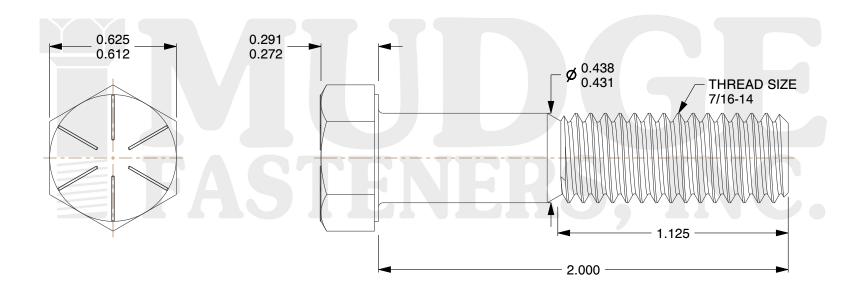

## Notes:

HEAD STYLE: HEX HEAD
SCREW TYPE: CAP SCREW
STANDARD: ANSI B18.2.1
MATERIAL: GRADE 8

5. FINISH: ZINC YELLOW

@www.mudgefasteners.com

This file and any associated information and specifications are provided for reference and evaluation purposes only and are subject to change without notice. Mudge Fasteners makes no representations, warranties, or guarantees as to the appropriateness, accuracy, completeness, or suitability for any purpose of the file, information, or specification. You are solely responsible for the use of the file, information, and specifications.

|                          |                                       | UNIT   |
|--------------------------|---------------------------------------|--------|
| COMPONENT<br>DESCRIPTION | 7/16-14X2 HEX CAP GR.8<br>ZINC YELLOW | INCH   |
|                          |                                       | SHEET  |
|                          |                                       | 1 of 1 |
| PART NUMBER              | 221043C0200Z2                         | SCALE  |
| MATERIAL                 | GRADE 8                               | 2.133  |