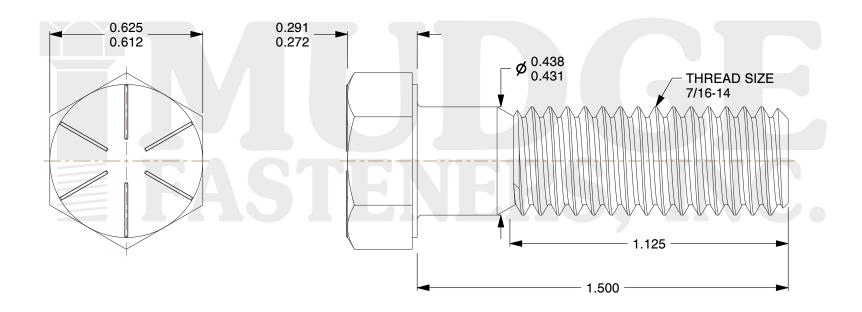

## Notes:

HEAD STYLE: HEX HEAD
SCREW TYPE: CAP SCREW
STANDARD: ANSI B18.2.1
MATERIAL: GRADE 8

5. FINISH: ZINC YELLOW

8 www.mudgefasteners.com

This file and any associated information and specifications are provided for reference and evaluation purposes only and are subject to change without notice. Mudge Fasteners makes no representations, warranties, or guarantees as to the appropriateness, accuracy, completeness, or suitability for any purpose of the file, information, or specification. You are solely responsible for the use of the file, information, and specifications.

|                          |                                           | UNIT   |
|--------------------------|-------------------------------------------|--------|
| COMPONENT<br>DESCRIPTION | 7/16-14X1-1/2 HEX CAP GR.8<br>ZINC YELLOW | INCH   |
|                          |                                           | SHEET  |
|                          |                                           | 1 of 1 |
| PART NUMBER              | 221043C0150Z2                             | SCALE  |
| MATERIAL                 | GRADE 8                                   | 2.577  |