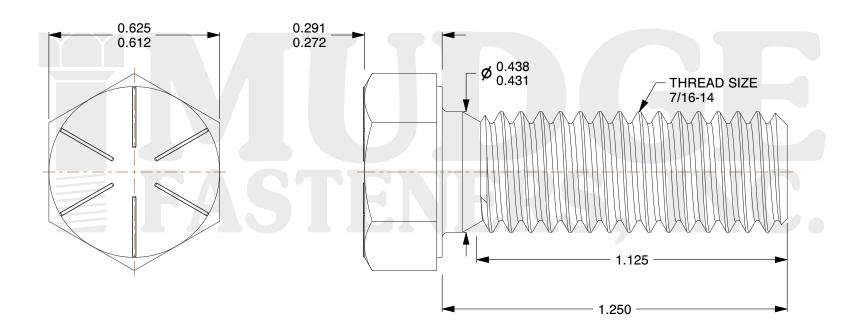

## Notes:

HEAD STYLE: HEX HEAD
 SCREW TYPE: CAP SCREW
 STANDARD: ANSI B18.2.1

4. MATERIAL: GRADE 8
5. FINISH: ZINC YELLOW

g www.mudgefasteners.com

This file and any associated information and specifications are provided for reference and evaluation purposes only and are subject to change without notice. Mudge Fasteners makes no representations, warranties, or guarantees as to the appropriateness, accuracy, completeness, or suitability for any purpose of the file, information, or specification. You are solely responsible for the use of the file, information, and specifications.

|                          |                                           | UNIT   |
|--------------------------|-------------------------------------------|--------|
| COMPONENT<br>DESCRIPTION | 7/16-14X1-1/4 HEX CAP GR.8<br>ZINC YELLOW | INCH   |
|                          |                                           | SHEET  |
|                          |                                           | 1 of 1 |
| PART NUMBER              | 221043C0125Z2                             | SCALE  |
| MATERIAL                 | GRADE 8                                   | 2.875  |