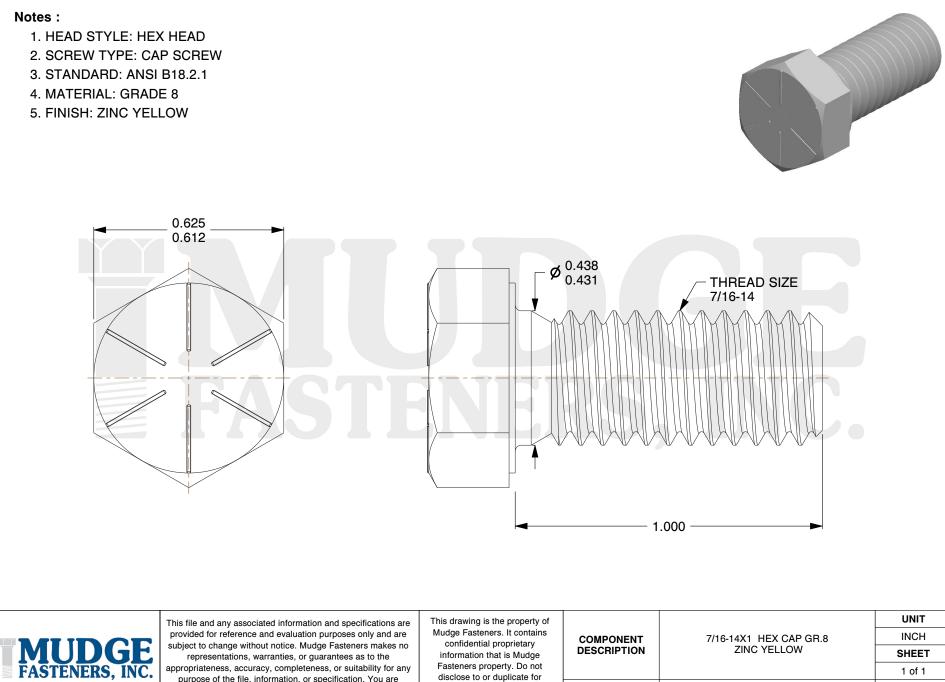

confidential proprietary information that is Mudge Fasteners property. Do not disclose to or duplicate for others except as authorized by Mudge Fasteners.

| COMPONENT 7/16-14X1 HEX CAP GR.8<br>DESCRIPTION ZINC YELLOW | UNIT                         |
|-------------------------------------------------------------|------------------------------|
|                                                             | INCH                         |
|                                                             | SHEET                        |
|                                                             | 1 of 1                       |
| 221043C0100Z2                                               | SCALE                        |
| GRADE 8                                                     | 3.200                        |
|                                                             | ZINC YELLOW<br>221043C0100Z2 |