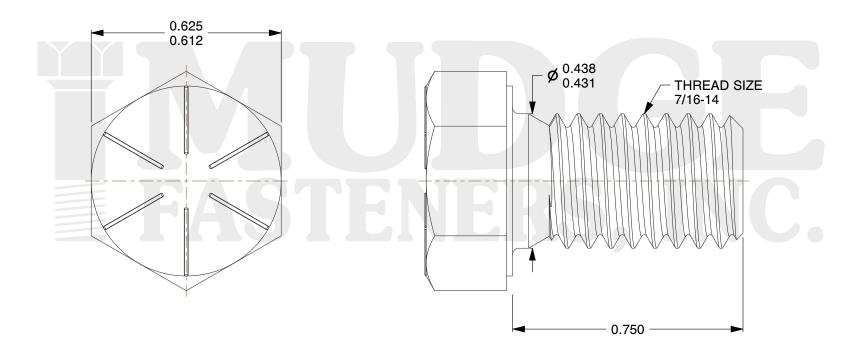

## Notes:

HEAD STYLE: HEX HEAD
SCREW TYPE: CAP SCREW
STANDARD: ANSI B18.2.1
MATERIAL: GRADE 8

5. FINISH: ZINC YELLOW

@www.mudgefasteners.com

This file and any associated information and specifications are provided for reference and evaluation purposes only and are subject to change without notice. Mudge Fasteners makes no representations, warranties, or guarantees as to the appropriateness, accuracy, completeness, or suitability for any purpose of the file, information, or specification. You are solely responsible for the use of the file, information, and specifications.

|                          |                                         | UNIT   |
|--------------------------|-----------------------------------------|--------|
| COMPONENT<br>DESCRIPTION | 7/16-14X3/4 HEX CAP GR.8<br>ZINC YELLOW | INCH   |
|                          |                                         | SHEET  |
|                          |                                         | 1 of 1 |
| PART NUMBER              | 221043C0075Z2                           | SCALE  |
| MATERIAL                 | GRADE 8                                 | 3.200  |