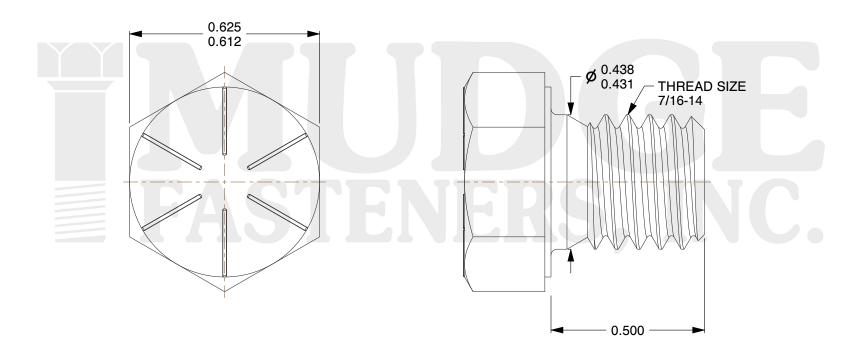

## Notes:

HEAD STYLE: HEX HEAD
SCREW TYPE: CAP SCREW
STANDARD: ANSI B18.2.1
MATERIAL: GRADE 8

5. FINISH: ZINC YELLOW

@www.mudgefasteners.com

This file and any associated information and specifications are provided for reference and evaluation purposes only and are subject to change without notice. Mudge Fasteners makes no representations, warranties, or guarantees as to the appropriateness, accuracy, completeness, or suitability for any purpose of the file, information, or specification. You are solely responsible for the use of the file, information, and specifications.

|                          |                                      | UNIT   |
|--------------------------|--------------------------------------|--------|
| COMPONENT<br>DESCRIPTION | 7/16-14X1/2 HEX CAP SCREW GR.8<br>ZY | INCH   |
|                          |                                      | SHEET  |
|                          |                                      | 1 of 1 |
| PART NUMBER              | 221043C0050Z2                        | SCALE  |
| MATERIAL                 | GRADE 8                              | 3.200  |