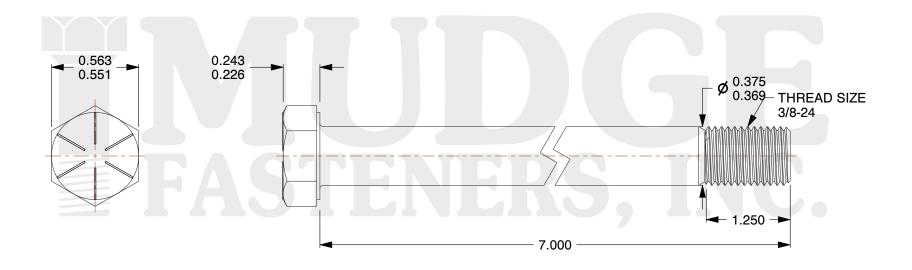

## Notes:

1. HEAD STYLE: HEX HEAD
2. SCREW TYPE: CAP SCREW
3. STANDARD: ANSI B18.2.1

4. MATERIAL: GRADE 8
5. FINISH: ZINC YELLOW

@www.mudgefasteners.com

This file and any associated information and specifications are provided for reference and evaluation purposes only and are subject to change without notice. Mudge Fasteners makes no representations, warranties, or guarantees as to the appropriateness, accuracy, completeness, or suitability for any purpose of the file, information, or specification. You are solely responsible for the use of the file, information, and specifications.

|                          |                                      | UNIT   |
|--------------------------|--------------------------------------|--------|
| COMPONENT<br>DESCRIPTION | 3/8-24X7 HEX CAP GR.8<br>ZINC YELLOW | INCH   |
|                          |                                      | SHEET  |
|                          |                                      | 1 of 1 |
| PART NUMBER              | 221037F0700Z2                        | SCALE  |
| MATERIAL                 | GRADE 8                              | 1.633  |