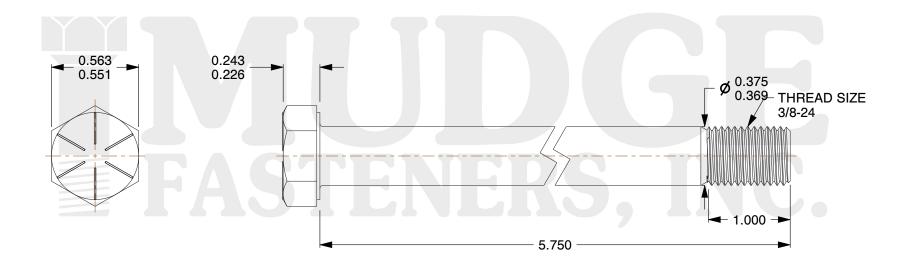

## Notes:

1. HEAD STYLE: HEX HEAD
2. SCREW TYPE: CAP SCREW
3. STANDARD: ANSI B18.2.1

4. MATERIAL: GRADE 8
5. FINISH: ZINC YELLOW

@ www.mudgefasteners.com

This file and any associated information and specifications are provided for reference and evaluation purposes only and are subject to change without notice. Mudge Fasteners makes no representations, warranties, or guarantees as to the appropriateness, accuracy, completeness, or suitability for any purpose of the file, information, or specification. You are solely responsible for the use of the file, information, and specifications.

|                          |                                          | UNIT   |
|--------------------------|------------------------------------------|--------|
| COMPONENT<br>DESCRIPTION | 3/8-24X5-3/4 HEX CAP GR.8<br>ZINC YELLOW | INCH   |
|                          |                                          | SHEET  |
|                          |                                          | 1 of 1 |
| PART NUMBER              | 221037F0575Z2                            | SCALE  |
| MATERIAL                 | GRADE 8                                  | 1.633  |