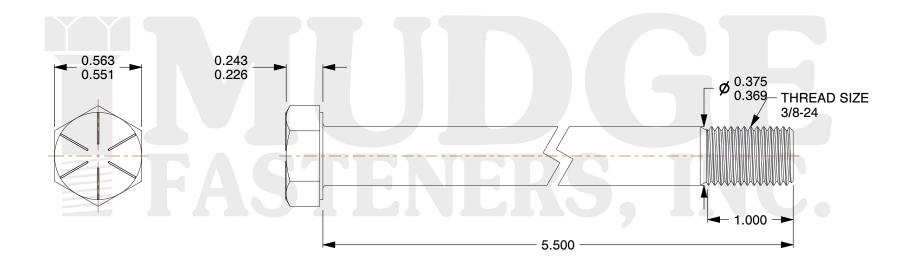

## Notes:

1. HEAD STYLE: HEX HEAD
2. SCREW TYPE: CAP SCREW
3. STANDARD: ANSI B18.2.1

4. MATERIAL: GRADE 8
5. FINISH: ZINC YELLOW

@ www.mudgefasteners.com

This file and any associated information and specifications are provided for reference and evaluation purposes only and are subject to change without notice. Mudge Fasteners makes no representations, warranties, or guarantees as to the appropriateness, accuracy, completeness, or suitability for any purpose of the file, information, or specification. You are solely responsible for the use of the file, information, and specifications.

|                          |                                          | UNIT   |
|--------------------------|------------------------------------------|--------|
| COMPONENT<br>DESCRIPTION | 3/8-24X5-1/2 HEX CAP GR.8<br>ZINC YELLOW | INCH   |
|                          |                                          | SHEET  |
|                          |                                          | 1 of 1 |
| PART NUMBER              | 221037F0550Z2                            | SCALE  |
| MATERIAL                 | GRADE 8                                  | 1.633  |