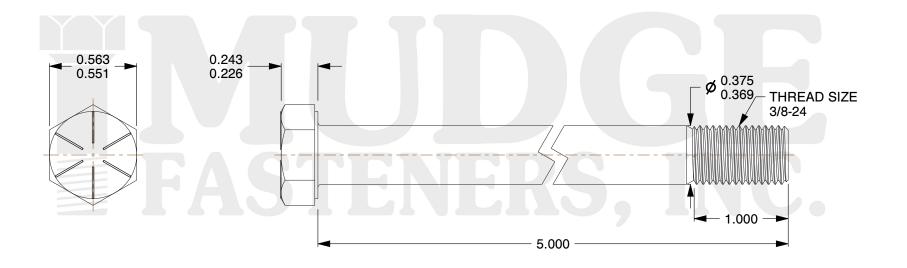

## Notes:

1. HEAD STYLE: HEX HEAD
2. SCREW TYPE: CAP SCREW
3. STANDARD: ANSI B18.2.1

4. MATERIAL: GRADE 8
5. FINISH: ZINC YELLOW

This file and any associated information and specifications are provided for reference and evaluation purposes only and are subject to change without notice. Mudge Fasteners makes no representations, warranties, or guarantees as to the appropriateness, accuracy, completeness, or suitability for any purpose of the file, information, or specification. You are solely responsible for the use of the file, information, and specifications.

| COMPONENT<br>DESCRIPTION | 3/8-24X5 HEX CAP GR.8<br>ZINC YELLOW WITH 1/8 HOLE,<br>3/8 FROM THE BOTTOM | UNIT   |
|--------------------------|----------------------------------------------------------------------------|--------|
|                          |                                                                            | INCH   |
|                          |                                                                            | SHEET  |
|                          |                                                                            | 1 of 1 |
| PART NUMBER              | 221037F0500Z2H                                                             | SCALE  |
| MATERIAL                 | GRADE 8                                                                    | 1.633  |