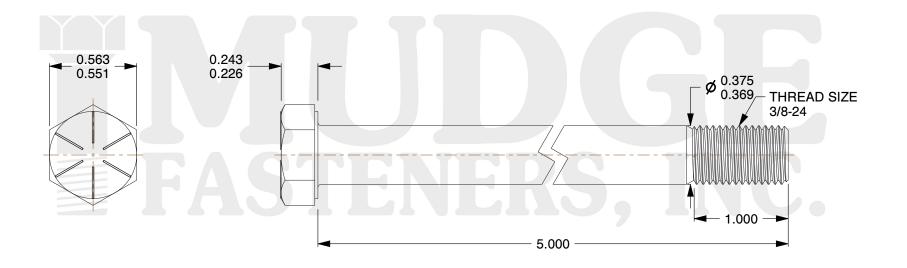

## Notes:

1. HEAD STYLE: HEX HEAD
2. SCREW TYPE: CAP SCREW
3. STANDARD: ANSI B18.2.1

4. MATERIAL: GRADE 85. FINISH: ZINC YELLOW

@www.mudgefasteners.com

This file and any associated information and specifications are provided for reference and evaluation purposes only and are subject to change without notice. Mudge Fasteners makes no representations, warranties, or guarantees as to the appropriateness, accuracy, completeness, or suitability for any purpose of the file, information, or specification. You are solely responsible for the use of the file, information, and specifications.

|                          |                                      | UNIT   |
|--------------------------|--------------------------------------|--------|
| COMPONENT<br>DESCRIPTION | 3/8-24X5 HEX CAP GR.8<br>ZINC YELLOW | INCH   |
|                          |                                      | SHEET  |
|                          |                                      | 1 of 1 |
| PART NUMBER              | 221037F0500Z2                        | SCALE  |
| MATERIAL                 | GRADE 8                              | 1.633  |