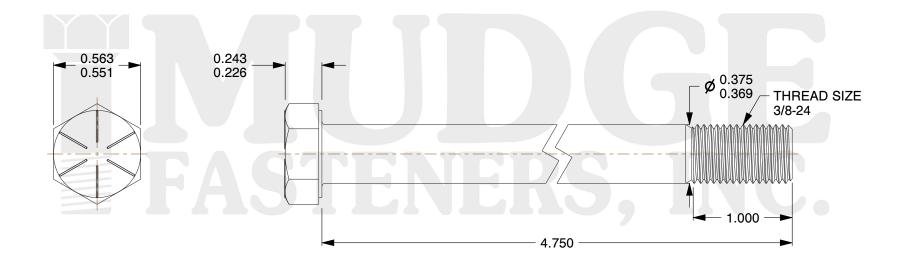

## Notes:

1. HEAD STYLE: HEX HEAD
2. SCREW TYPE: CAP SCREW
3. STANDARD: ANSI B18.2.1

4. MATERIAL: GRADE 85. FINISH: ZINC YELLOW

@www.mudgefasteners.com

This file and any associated information and specifications are provided for reference and evaluation purposes only and are subject to change without notice. Mudge Fasteners makes no representations, warranties, or guarantees as to the appropriateness, accuracy, completeness, or suitability for any purpose of the file, information, or specification. You are solely responsible for the use of the file, information, and specifications.

|                          |                                          | UNIT   |
|--------------------------|------------------------------------------|--------|
| COMPONENT<br>DESCRIPTION | 3/8-24X4-3/4 HEX CAP GR.8<br>ZINC YELLOW | INCH   |
|                          |                                          | SHEET  |
|                          |                                          | 1 of 1 |
| PART NUMBER              | 221037F0475Z2                            | SCALE  |
| MATERIAL                 | GRADE 8                                  | 1.633  |