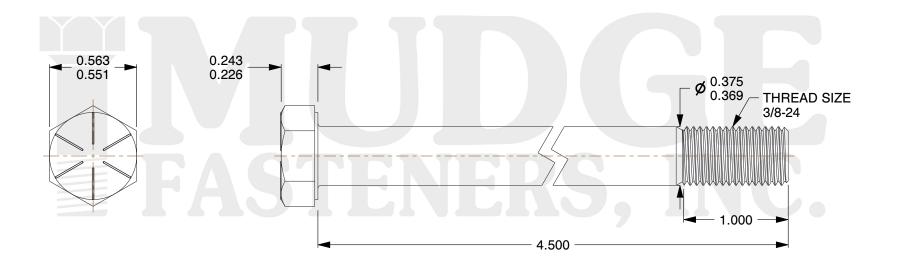

## Notes:

1. HEAD STYLE: HEX HEAD
2. SCREW TYPE: CAP SCREW
3. STANDARD: ANSI B18.2.1

4. MATERIAL: GRADE 8
5. FINISH: ZINC YELLOW

8 www.mudgefasteners.com

This file and any associated information and specifications are provided for reference and evaluation purposes only and are subject to change without notice. Mudge Fasteners makes no representations, warranties, or guarantees as to the appropriateness, accuracy, completeness, or suitability for any purpose of the file, information, or specification. You are solely responsible for the use of the file, information, and specifications.

|                          |                                          | UNIT   |
|--------------------------|------------------------------------------|--------|
| COMPONENT<br>DESCRIPTION | 3/8-24X4-1/2 HEX CAP GR.8<br>ZINC YELLOW | INCH   |
|                          |                                          | SHEET  |
|                          |                                          | 1 of 1 |
| PART NUMBER              | 221037F0450Z2                            | SCALE  |
| MATERIAL                 | GRADE 8                                  | 1.633  |