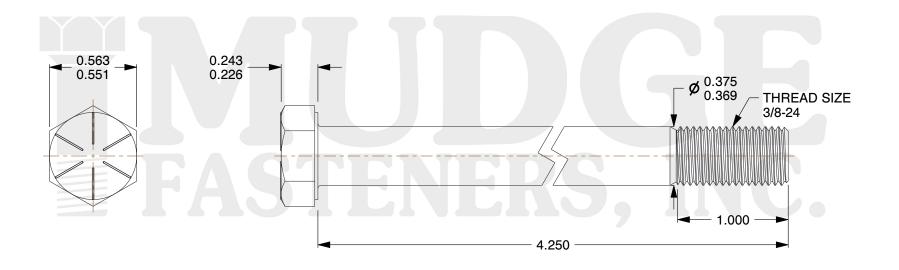

## Notes:

1. HEAD STYLE: HEX HEAD
2. SCREW TYPE: CAP SCREW
3. STANDARD: ANSI B18.2.1

4. MATERIAL: GRADE 85. FINISH: ZINC YELLOW

g www.mudgefasteners.com

This file and any associated information and specifications are provided for reference and evaluation purposes only and are subject to change without notice. Mudge Fasteners makes no representations, warranties, or guarantees as to the appropriateness, accuracy, completeness, or suitability for any purpose of the file, information, or specification. You are solely responsible for the use of the file, information, and specifications.

|                          |                                          | UNIT   |
|--------------------------|------------------------------------------|--------|
| COMPONENT<br>DESCRIPTION | 3/8-24X4-1/4 HEX CAP GR.8<br>ZINC YELLOW | INCH   |
|                          |                                          | SHEET  |
|                          |                                          | 1 of 1 |
| PART NUMBER              | 221037F0425Z2                            | SCALE  |
| MATERIAL                 | GRADE 8                                  | 1.633  |