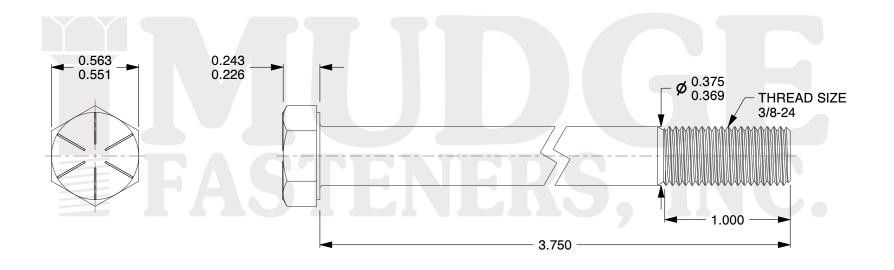

## Notes:

1. HEAD STYLE: HEX HEAD 2. SCREW TYPE: CAP SCREW 3. STANDARD: ANSI B18.2.1

4. MATERIAL: GRADE 8
5. FINISH: ZINC YELLOW

g www.mudgefasteners.com

This file and any associated information and specifications are provided for reference and evaluation purposes only and are subject to change without notice. Mudge Fasteners makes no representations, warranties, or guarantees as to the appropriateness, accuracy, completeness, or suitability for any purpose of the file, information, or specification. You are solely responsible for the use of the file, information, and specifications.

|                          |                                          | UNIT   |
|--------------------------|------------------------------------------|--------|
| COMPONENT<br>DESCRIPTION | 3/8-24X3-3/4 HEX CAP GR.8<br>ZINC YELLOW | INCH   |
|                          |                                          | SHEET  |
|                          |                                          | 1 of 1 |
| PART NUMBER              | 221037F0375Z2                            | SCALE  |
| MATERIAL                 | GRADE 8                                  | 1.633  |