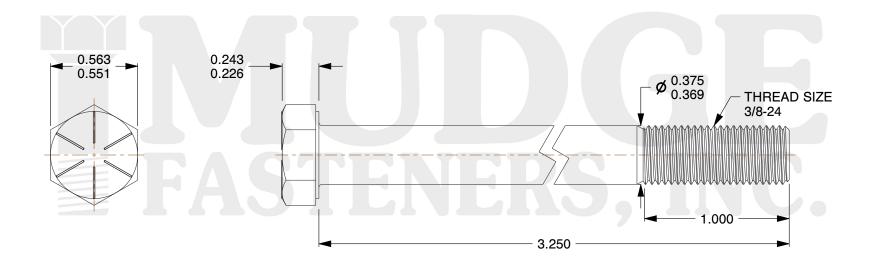

## Notes:

1. HEAD STYLE: HEX HEAD 2. SCREW TYPE: CAP SCREW 3. STANDARD: ANSI B18.2.1

4. MATERIAL: GRADE 85. FINISH: ZINC YELLOW

@ www.mudgefasteners.com

This file and any associated information and specifications are provided for reference and evaluation purposes only and are subject to change without notice. Mudge Fasteners makes no representations, warranties, or guarantees as to the appropriateness, accuracy, completeness, or suitability for any purpose of the file, information, or specification. You are solely responsible for the use of the file, information, and specifications.

|                          |                                          | UNIT   |
|--------------------------|------------------------------------------|--------|
| COMPONENT<br>DESCRIPTION | 3/8-24X3-1/4 HEX CAP GR.8<br>ZINC YELLOW | INCH   |
|                          |                                          | SHEET  |
|                          |                                          | 1 of 1 |
| PART NUMBER              | 221037F0325Z2                            | SCALE  |
| MATERIAL                 | GRADE 8                                  | 1.633  |