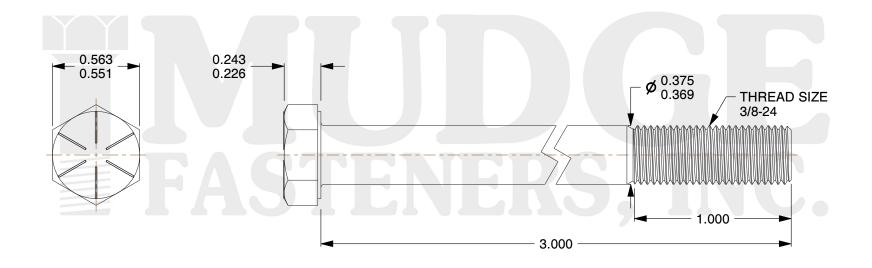

## Notes:

1. HEAD STYLE: HEX HEAD 2. SCREW TYPE: CAP SCREW 3. STANDARD: ANSI B18.2.1

4. MATERIAL: GRADE 85. FINISH: ZINC YELLOW

@ www.mudgefasteners.com

This file and any associated information and specifications are provided for reference and evaluation purposes only and are subject to change without notice. Mudge Fasteners makes no representations, warranties, or guarantees as to the appropriateness, accuracy, completeness, or suitability for any purpose of the file, information, or specification. You are solely responsible for the use of the file, information, and specifications.

|                          |                                      | UNIT   |
|--------------------------|--------------------------------------|--------|
| COMPONENT<br>DESCRIPTION | 3/8-24X3 HEX CAP GR.8<br>ZINC YELLOW | INCH   |
|                          |                                      | SHEET  |
|                          |                                      | 1 of 1 |
| PART NUMBER              | 221037F0300Z2                        | SCALE  |
| MATERIAL                 | GRADE 8                              | 1.633  |