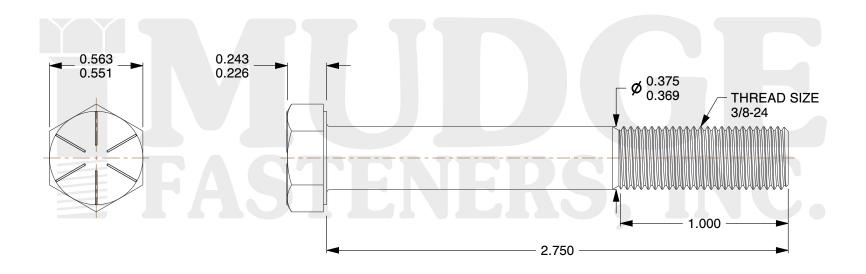

## Notes:

1. HEAD STYLE: HEX HEAD
2. SCREW TYPE: CAP SCREW
3. STANDARD: ANSI B18.2.1

4. MATERIAL: GRADE 8

5. FINISH: PLAIN

@ www.mudgefasteners.com

This file and any associated information and specifications are provided for reference and evaluation purposes only and are subject to change without notice. Mudge Fasteners makes no representations, warranties, or guarantees as to the appropriateness, accuracy, completeness, or suitability for any purpose of the file, information, or specification. You are solely responsible for the use of the file, information, and specifications.

|                          |                                    | UNIT   |
|--------------------------|------------------------------------|--------|
| COMPONENT<br>DESCRIPTION | 3/8-24X2-3/4 HEX CAP GR.8<br>PLAIN | INCH   |
|                          |                                    | SHEET  |
|                          |                                    | 1 of 1 |
| PART NUMBER              | 221037F0275PN                      | SCALE  |
| MATERIAL                 | GRADE 8                            | 1.748  |