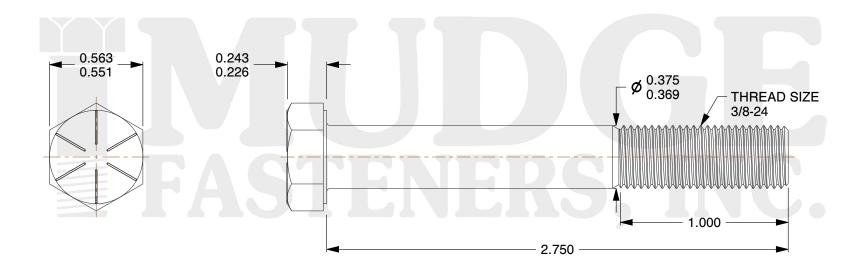

## Notes:

HEAD STYLE: HEX HEAD
 SCREW TYPE: CAP SCREW
 STANDARD: ANSI B18.2.1

4. MATERIAL: GRADE 8
5. FINISH: BLACK OXIDE

| MUDGE FASTENERS, INC. |
|-----------------------|
|-----------------------|

@ www.mudgefasteners.com

| COMPONENT<br>DESCRIPTION | 3/8-24X2-3/4 HEX CAP GR.8<br>BLACK OXIDE | UNIT   |
|--------------------------|------------------------------------------|--------|
|                          |                                          | INCH   |
|                          |                                          | SHEET  |
|                          |                                          | 1 of 1 |
| PART NUMBER              | 221037F0275BO                            | SCALE  |
| MATERIAL                 | GRADE 8                                  | 1.748  |