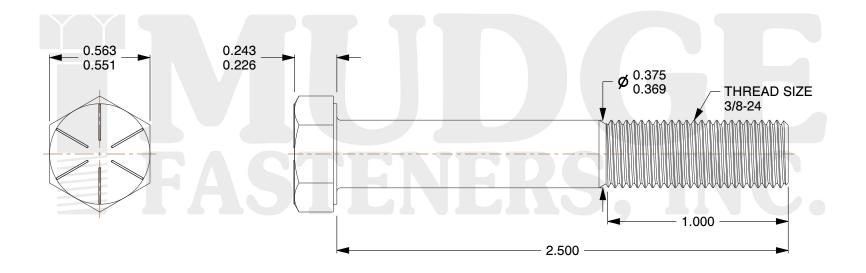

## Notes:

HEAD STYLE: HEX HEAD
SCREW TYPE: CAP SCREW
STANDARD: ANSI B18.2.1
MATERIAL: GRADE 8

5. FINISH: ZINC YELLOW

@ www.mudgefasteners.com

This file and any associated information and specifications are provided for reference and evaluation purposes only and are subject to change without notice. Mudge Fasteners makes no representations, warranties, or guarantees as to the appropriateness, accuracy, completeness, or suitability for any purpose of the file, information, or specification. You are solely responsible for the use of the file, information, and specifications.

|                          |                                          | UNIT   |
|--------------------------|------------------------------------------|--------|
| COMPONENT<br>DESCRIPTION | 3/8-24X2-1/2 HEX CAP GR.8<br>ZINC YELLOW | INCH   |
|                          |                                          | SHEET  |
|                          |                                          | 1 of 1 |
| PART NUMBER              | 221037F0250Z2                            | SCALE  |
| MATERIAL                 | GRADE 8                                  | 1.881  |