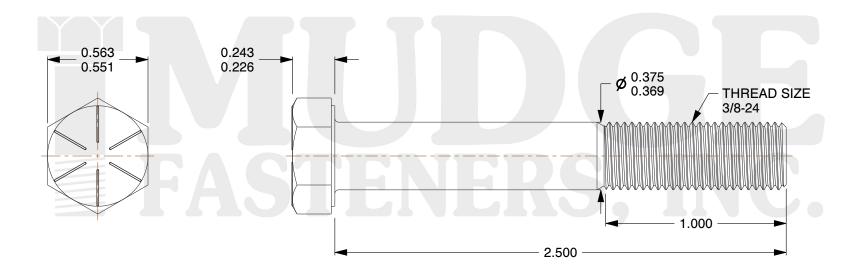

## Notes:

1. HEAD STYLE: HEX HEAD
2. SCREW TYPE: CAP SCREW
3. STANDARD: ANSI B18.2.1

4. MATERIAL: GRADE 8

5. FINISH: PLAIN

@www.mudgefasteners.com

This file and any associated information and specifications are provided for reference and evaluation purposes only and are subject to change without notice. Mudge Fasteners makes no representations, warranties, or guarantees as to the appropriateness, accuracy, completeness, or suitability for any purpose of the file, information, or specification. You are solely responsible for the use of the file, information, and specifications.

|                          |                                    | UNIT   |
|--------------------------|------------------------------------|--------|
| COMPONENT<br>DESCRIPTION | 3/8-24X2-1/2 HEX CAP GR.8<br>PLAIN | INCH   |
|                          |                                    | SHEET  |
|                          |                                    | 1 of 1 |
| PART NUMBER              | 221037F0250PN                      | SCALE  |
| MATERIAL                 | GRADE 8                            | 1.881  |