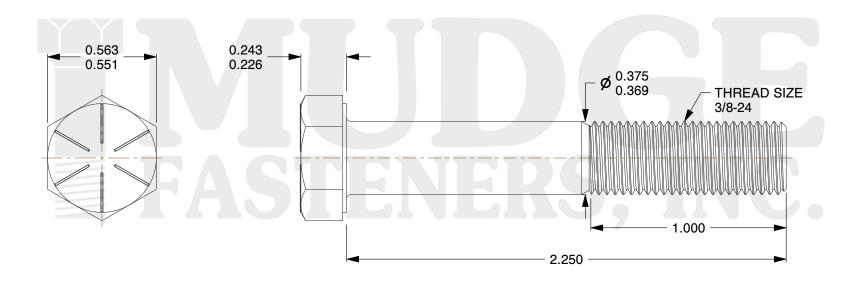

## Notes:

HEAD STYLE: HEX HEAD
 SCREW TYPE: CAP SCREW
 STANDARD: ANSI B18.2.1

4. MATERIAL: GRADE 8
5. FINISH: ZINC YELLOW

8 www.mudgefasteners.com

This file and any associated information and specifications are provided for reference and evaluation purposes only and are subject to change without notice. Mudge Fasteners makes no representations, warranties, or guarantees as to the appropriateness, accuracy, completeness, or suitability for any purpose of the file, information, or specification. You are solely responsible for the use of the file, information, and specifications.

|                          |                                          | UNIT   |
|--------------------------|------------------------------------------|--------|
| COMPONENT<br>DESCRIPTION | 3/8-24X2-1/4 HEX CAP GR.8<br>ZINC YELLOW | INCH   |
|                          |                                          | SHEET  |
|                          |                                          | 1 of 1 |
| PART NUMBER              | 221037F0225Z2                            | SCALE  |
| MATERIAL                 | GRADE 8                                  | 2.035  |