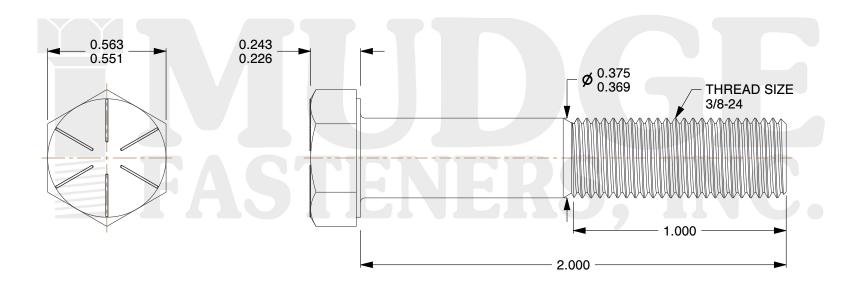

## Notes:

1. HEAD STYLE: HEX HEAD 2. SCREW TYPE: CAP SCREW 3. STANDARD: ANSI B18.2.1

4. MATERIAL: GRADE 8

5. FINISH: ZINC

@www.mudgefasteners.com

This file and any associated information and specifications are provided for reference and evaluation purposes only and are subject to change without notice. Mudge Fasteners makes no representations, warranties, or guarantees as to the appropriateness, accuracy, completeness, or suitability for any purpose of the file, information, or specification. You are solely responsible for the use of the file, information, and specifications.

|                          |                               | UNIT   |
|--------------------------|-------------------------------|--------|
| COMPONENT<br>DESCRIPTION | 3/8-24X2 HEX CAP GR.8<br>ZINC | INCH   |
|                          |                               | SHEET  |
|                          |                               | 1 of 1 |
| PART NUMBER              | 221037F0200ZC                 | SCALE  |
| MATERIAL                 | GRADE 8                       | 2.217  |