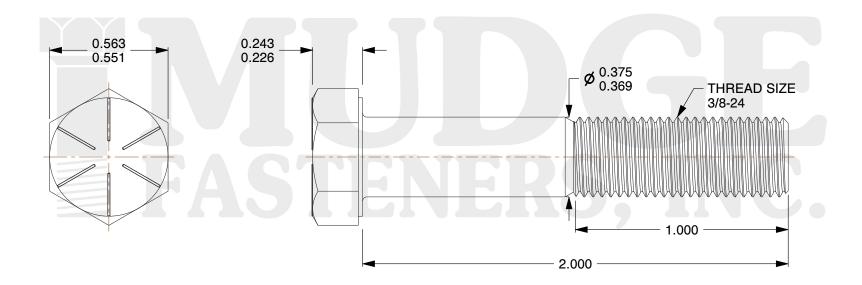

## Notes:

1. HEAD STYLE: HEX HEAD
2. SCREW TYPE: CAP SCREW
3. STANDARD: ANSI B18.2.1

4. MATERIAL: GRADE 8

5. FINISH: PLAIN

@ www.mudgefasteners.com

This file and any associated information and specifications are provided for reference and evaluation purposes only and are subject to change without notice. Mudge Fasteners makes no representations, warranties, or guarantees as to the appropriateness, accuracy, completeness, or suitability for any purpose of the file, information, or specification. You are solely responsible for the use of the file, information, and specifications.

|                          |                                | UNIT   |
|--------------------------|--------------------------------|--------|
| COMPONENT<br>DESCRIPTION | 3/8-24X2 HEX CAP GR.8<br>PLAIN | INCH   |
|                          |                                | SHEET  |
|                          |                                | 1 of 1 |
| PART NUMBER              | 221037F0200PN                  | SCALE  |
| MATERIAL                 | GRADE 8                        | 2.217  |