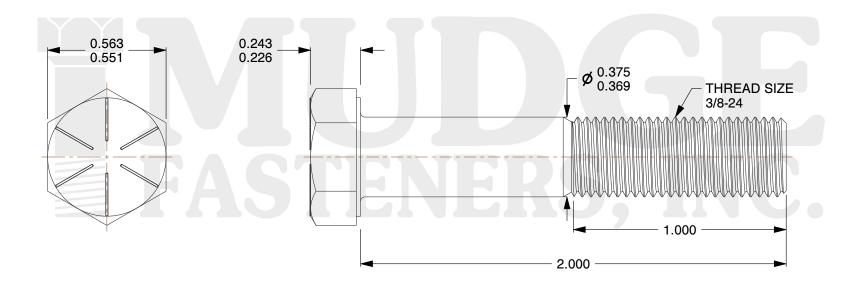

## Notes:

HEAD STYLE: HEX HEAD
 SCREW TYPE: CAP SCREW
 STANDARD: ANSI B18.2.1

4. MATERIAL: GRADE 8
5. FINISH: BLACK OXIDE

@ www.mudgefasteners.com

This file and any associated information and specifications are provided for reference and evaluation purposes only and are subject to change without notice. Mudge Fasteners makes no representations, warranties, or guarantees as to the appropriateness, accuracy, completeness, or suitability for any purpose of the file, information, or specification. You are solely responsible for the use of the file, information, and specifications.

|                          |                                      | UNIT   |
|--------------------------|--------------------------------------|--------|
| COMPONENT<br>DESCRIPTION | 3/8-24X2 HEX CAP GR.8<br>BLACK OXIDE | INCH   |
|                          |                                      | SHEET  |
|                          |                                      | 1 of 1 |
| PART NUMBER              | 221037F0200BO                        | SCALE  |
| MATERIAL                 | GRADE 8                              | 2.217  |