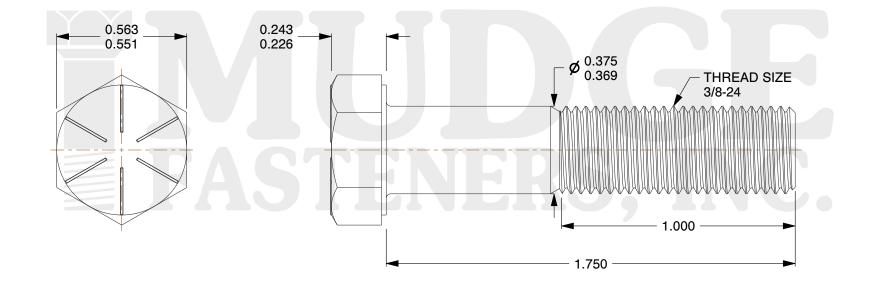

1. HEAD STYLE: HEX HEAD

2. SCREW TYPE: CAP SCREW

- 3. STANDARD: ANSI B18.2.1
- 4. MATERIAL: GRADE 8
- 5. FINISH: ZINC YELLOW

| FASTENERS, INC.          | This file and any associated information and specifications are<br>provided for reference and evaluation purposes only and are<br>subject to change without notice. Mudge Fasteners makes no<br>representations, warranties, or guarantees as to the<br>appropriateness, accuracy, completeness, or suitability for any<br>purpose of the file, information, or specification. You are | This drawing is the property of<br>Mudge Fasteners. It contains<br>confidential proprietary<br>information that is Mudge<br>Fasteners property. Do not<br>disclose to or duplicate for<br>others except as authorized by<br>Mudge Fasteners. | COMPONENT<br>DESCRIPTION | 3/8-24X1-3/4 HEX CAP GR.8<br>ZINC YELLOW | UNIT<br>INCH<br>SHEET<br>1 of 1 |
|--------------------------|----------------------------------------------------------------------------------------------------------------------------------------------------------------------------------------------------------------------------------------------------------------------------------------------------------------------------------------------------------------------------------------|----------------------------------------------------------------------------------------------------------------------------------------------------------------------------------------------------------------------------------------------|--------------------------|------------------------------------------|---------------------------------|
|                          | solely responsible for the use of the file, information, and                                                                                                                                                                                                                                                                                                                           |                                                                                                                                                                                                                                              | PART NUMBER              | 221037F0175Z2                            | SCALE                           |
| 8 www.mudgefasteners.com |                                                                                                                                                                                                                                                                                                                                                                                        |                                                                                                                                                                                                                                              | MATERIAL                 | GRADE 8                                  | 2.434                           |