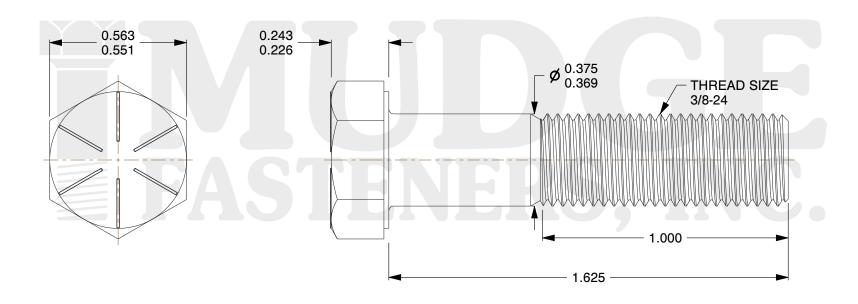

## Notes:

1. HEAD STYLE: HEX HEAD
2. SCREW TYPE: CAP SCREW
3. STANDARD: ANSI B18.2.1

4. MATERIAL: GRADE 8

5. FINISH: ZINC

@ www.mudgefasteners.com

This file and any associated information and specifications are provided for reference and evaluation purposes only and are subject to change without notice. Mudge Fasteners makes no representations, warranties, or guarantees as to the appropriateness, accuracy, completeness, or suitability for any purpose of the file, information, or specification. You are solely responsible for the use of the file, information, and specifications.

|                          |                                   | UNIT   |
|--------------------------|-----------------------------------|--------|
| COMPONENT<br>DESCRIPTION | 3/8-24X1-5/8 HEX CAP GR.8<br>ZINC | INCH   |
|                          |                                   | SHEET  |
|                          |                                   | 1 of 1 |
| PART NUMBER              | 221037F0162ZC                     | SCALE  |
| MATERIAL                 | GRADE 8                           | 2.560  |