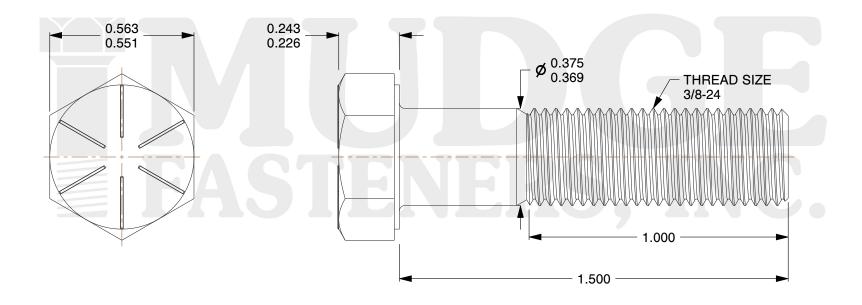

## Notes:

HEAD STYLE: HEX HEAD
SCREW TYPE: CAP SCREW
STANDARD: ANSI B18.2.1
MATERIAL: GRADE 8

5. FINISH: ZINC YELLOW

@ www.mudgefasteners.com

This file and any associated information and specifications are provided for reference and evaluation purposes only and are subject to change without notice. Mudge Fasteners makes no representations, warranties, or guarantees as to the appropriateness, accuracy, completeness, or suitability for any purpose of the file, information, or specification. You are solely responsible for the use of the file, information, and specifications.

|                          |                                          | UNIT   |
|--------------------------|------------------------------------------|--------|
| COMPONENT<br>DESCRIPTION | 3/8-24X1-1/2 HEX CAP GR.8<br>ZINC YELLOW | INCH   |
|                          |                                          | SHEET  |
|                          |                                          | 1 of 1 |
| PART NUMBER              | 221037F0150Z2                            | SCALE  |
| MATERIAL                 | GRADE 8                                  | 2.699  |