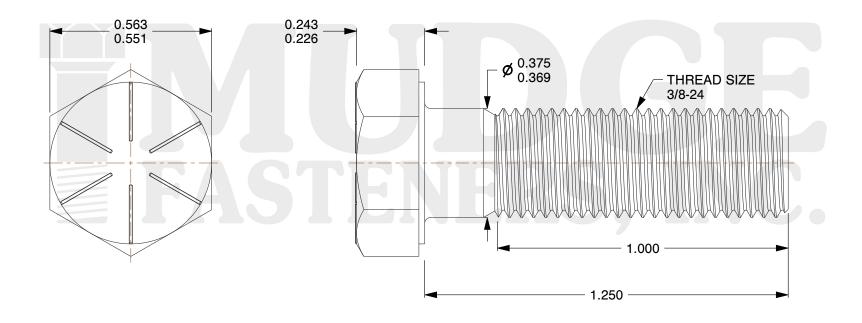

## Notes:

HEAD STYLE: HEX HEAD
SCREW TYPE: CAP SCREW
STANDARD: ANSI B18.2.1
MATERIAL: GRADE 8

5. FINISH: ZINC YELLOW

@ www.mudgefasteners.com

This file and any associated information and specifications are provided for reference and evaluation purposes only and are subject to change without notice. Mudge Fasteners makes no representations, warranties, or guarantees as to the appropriateness, accuracy, completeness, or suitability for any purpose of the file, information, or specification. You are solely responsible for the use of the file, information, and specifications.

|                          |                                          | UNIT   |
|--------------------------|------------------------------------------|--------|
| COMPONENT<br>DESCRIPTION | 3/8-24X1-1/4 HEX CAP GR.8<br>ZINC YELLOW | INCH   |
|                          |                                          | SHEET  |
|                          |                                          | 1 of 1 |
| PART NUMBER              | 221037F0125Z2                            | SCALE  |
| MATERIAL                 | GRADE 8                                  | 3.029  |