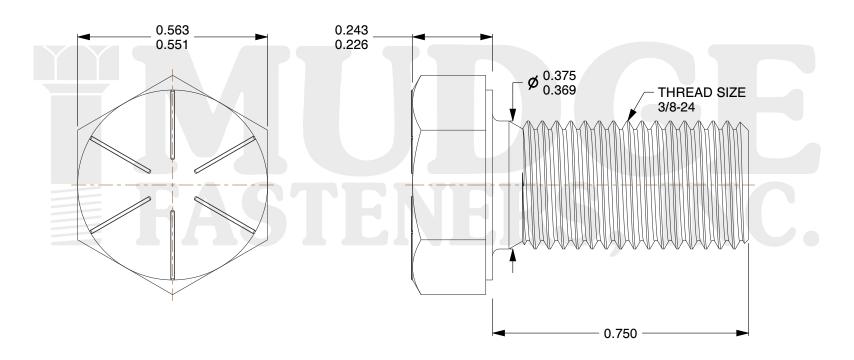

## Notes:

HEAD STYLE: HEX HEAD
SCREW TYPE: CAP SCREW
STANDARD: ANSI B18.2.1
MATERIAL: GRADE 8

5. FINISH: ZINC YELLOW

g www.mudgefasteners.com

This file and any associated information and specifications are provided for reference and evaluation purposes only and are subject to change without notice. Mudge Fasteners makes no representations, warranties, or guarantees as to the appropriateness, accuracy, completeness, or suitability for any purpose of the file, information, or specification. You are solely responsible for the use of the file, information, and specifications.

|                          |                                        | UNIT   |
|--------------------------|----------------------------------------|--------|
| COMPONENT<br>DESCRIPTION | 3/8-24X3/4 HEX CAP GR.8<br>ZINC YELLOW | INCH   |
|                          |                                        | SHEET  |
|                          |                                        | 1 of 1 |
| PART NUMBER              | 221037F0075Z2                          | SCALE  |
| MATERIAL                 | GRADE 8                                | 3.556  |