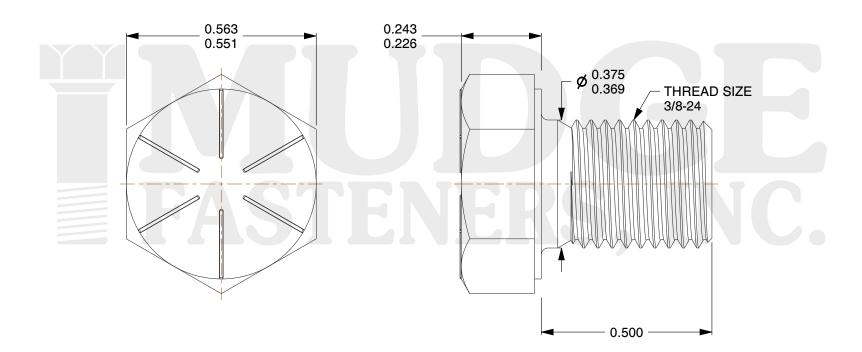

## Notes:

HEAD STYLE: HEX HEAD
SCREW TYPE: CAP SCREW
STANDARD: ANSI B18.2.1
MATERIAL: GRADE 8

5. FINISH: ZINC YELLOW

@www.mudgefasteners.com

This file and any associated information and specifications are provided for reference and evaluation purposes only and are subject to change without notice. Mudge Fasteners makes no representations, warranties, or guarantees as to the appropriateness, accuracy, completeness, or suitability for any purpose of the file, information, or specification. You are solely responsible for the use of the file, information, and specifications.

|                          |                                        | UNIT   |
|--------------------------|----------------------------------------|--------|
| COMPONENT<br>DESCRIPTION | 3/8-24X1/2 HEX CAP GR.8<br>ZINC YELLOW | INCH   |
|                          |                                        | SHEET  |
|                          |                                        | 1 of 1 |
| PART NUMBER              | 221037F0050Z2                          | SCALE  |
| MATERIAL                 | GRADE 8                                | 3.556  |