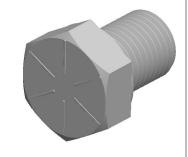

## Notes:

HEAD STYLE: HEX HEAD
SCREW TYPE: CAP SCREW
STANDARD: ANSI B18.2.1
MATERIAL: GRADE 8

5. FINISH: ZINC YELLOW

@www.mudgefasteners.com

This file and any associated information and specifications are provided for reference and evaluation purposes only and are subject to change without notice. Mudge Fasteners makes no representations, warranties, or guarantees as to the appropriateness, accuracy, completeness, or suitability for any purpose of the file, information, or specification. You are solely responsible for the use of the file, information, and specifications.

|                          |                                        | UNIT   |
|--------------------------|----------------------------------------|--------|
| COMPONENT<br>DESCRIPTION | 3/8-24X1/2 HEX CAP GR.8<br>ZINC YELLOW | INCH   |
|                          |                                        | SHEET  |
|                          |                                        | 1 of 1 |
| PART NUMBER              | 221037F0050Z2                          | SCALE  |
| MATERIAL                 | GRADE 8                                | 3.556  |