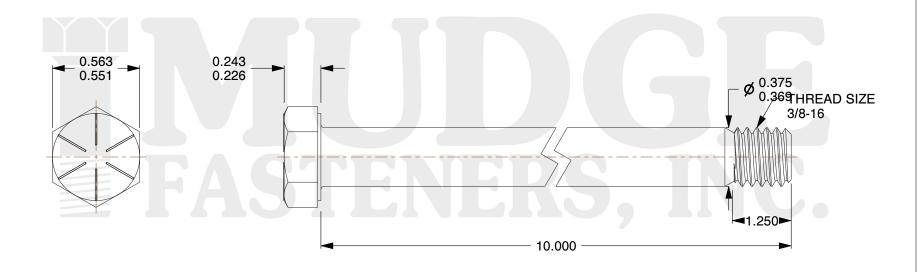

## Notes:

1. HEAD STYLE: HEX HEAD
2. SCREW TYPE: CAP SCREW
3. STANDARD: ANSI B18.2.1

4. MATERIAL: GRADE 8
5. FINISH: ZINC YELLOW

@www.mudgefasteners.com

This file and any associated information and specifications are provided for reference and evaluation purposes only and are subject to change without notice. Mudge Fasteners makes no representations, warranties, or guarantees as to the appropriateness, accuracy, completeness, or suitability for any purpose of the file, information, or specification. You are solely responsible for the use of the file, information, and specifications.

|                          |                                       | UNIT   |
|--------------------------|---------------------------------------|--------|
| COMPONENT<br>DESCRIPTION | 3/8-16X10 HEX CAP GR.8<br>ZINC YELLOW | INCH   |
|                          |                                       | SHEET  |
|                          |                                       | 1 of 1 |
| PART NUMBER              | 221037C1000Z2                         | SCALE  |
| MATERIAL                 | GRADE 8                               | 1.633  |