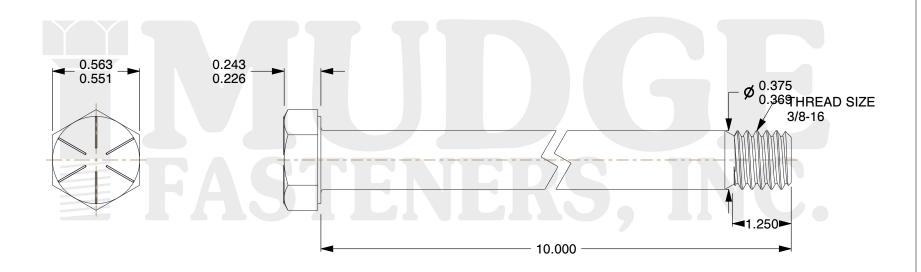

## Notes:

1. HEAD STYLE: HEX HEAD 2. SCREW TYPE: CAP SCREW

3. STANDARD: ANSI B18.2.1 4. MATERIAL: GRADE 8

5. FINISH: PLAIN

provided for reference and evaluation purposes only and are subject to change without notice. Mudge Fasteners makes no representations, warranties, or guarantees as to the appropriateness, accuracy, completeness, or suitability for any purpose of the file, information, or specification. You are solely responsible for the use of the file, information, and specifications.

|                          |                                 | UNIT   |
|--------------------------|---------------------------------|--------|
| COMPONENT<br>DESCRIPTION | 3/8-16X10 HEX CAP GR.8<br>PLAIN | INCH   |
|                          |                                 | SHEET  |
|                          |                                 | 1 of 1 |
| PART NUMBER              | 221037C1000PN                   | SCALE  |
| MATERIAL                 | GRADE 8                         | 1.633  |