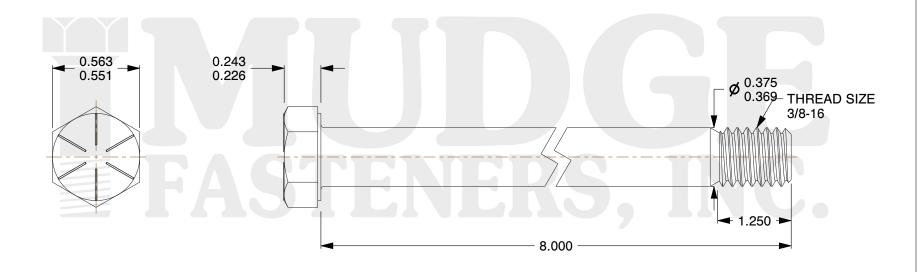

## Notes:

1. HEAD STYLE: HEX HEAD
2. SCREW TYPE: CAP SCREW
3. STANDARD: ANSI B18.2.1

4. MATERIAL: GRADE 8
5. FINISH: ZINC YELLOW

provided for reference and evaluation purposes only and are subject to change without notice. Mudge Fasteners makes no representations, warranties, or guarantees as to the appropriateness, accuracy, completeness, or suitability for any purpose of the file, information, or specification. You are solely responsible for the use of the file, information, and specifications.

|                          |                                       | UNIT   |
|--------------------------|---------------------------------------|--------|
| COMPONENT<br>DESCRIPTION | 3/8-16X 8 HEX CAP GR.8<br>ZINC YELLOW | INCH   |
|                          |                                       | SHEET  |
|                          |                                       | 1 of 1 |
| PART NUMBER              | 221037C0800Z2                         | SCALE  |
| MATERIAL                 | GRADE 8                               | 1.633  |