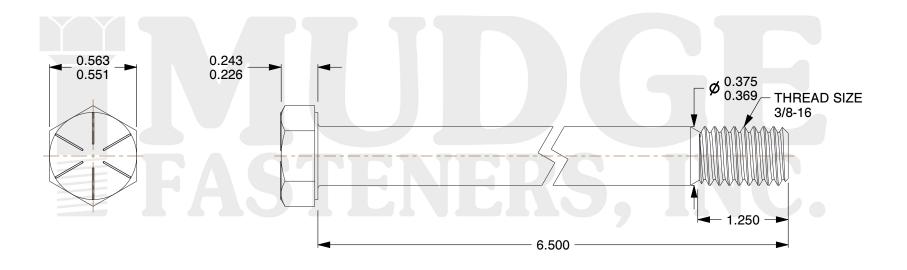

## Notes:

1. HEAD STYLE: HEX HEAD
2. SCREW TYPE: CAP SCREW
3. STANDARD: ANSI B18.2.1

4. MATERIAL: GRADE 8
5. FINISH: ZINC YELLOW

@www.mudgefasteners.com

This file and any associated information and specifications are provided for reference and evaluation purposes only and are subject to change without notice. Mudge Fasteners makes no representations, warranties, or guarantees as to the appropriateness, accuracy, completeness, or suitability for any purpose of the file, information, or specification. You are solely responsible for the use of the file, information, and specifications.

|                          |                                          | UNIT   |
|--------------------------|------------------------------------------|--------|
| COMPONENT<br>DESCRIPTION | 3/8-16X6-1/2 HEX CAP GR.8<br>ZINC YELLOW | INCH   |
|                          |                                          | SHEET  |
|                          |                                          | 1 of 1 |
| PART NUMBER              | 221037C0650Z2                            | SCALE  |
| MATERIAL                 | GRADE 8                                  | 1.633  |