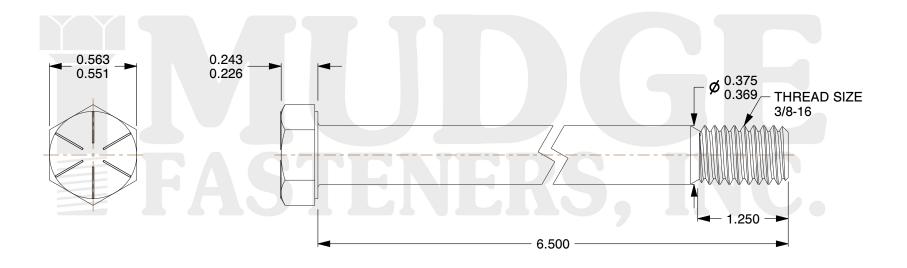

## Notes:

1. HEAD STYLE: HEX HEAD
2. SCREW TYPE: CAP SCREW
3. STANDARD: ANSI B18.2.1

4. MATERIAL: GRADE 8

5. FINISH: TRIVALENT BLACK ZINC

@ www.mudgefasteners.com

This file and any associated information and specifications are provided for reference and evaluation purposes only and are subject to change without notice. Mudge Fasteners makes no representations, warranties, or guarantees as to the appropriateness, accuracy, completeness, or suitability for any purpose of the file, information, or specification. You are solely responsible for the use of the file, information, and specifications.

|                          |                                                   | UNIT   |
|--------------------------|---------------------------------------------------|--------|
| COMPONENT<br>DESCRIPTION | 3/8-16X6-1/2 HEX CAP GR.8<br>TRIVALENT BLACK ZINC | INCH   |
|                          |                                                   | SHEET  |
|                          |                                                   | 1 of 1 |
| PART NUMBER              | 221037C0650TZ4                                    | SCALE  |
| MATERIAL                 | GRADE 8                                           | 1.633  |