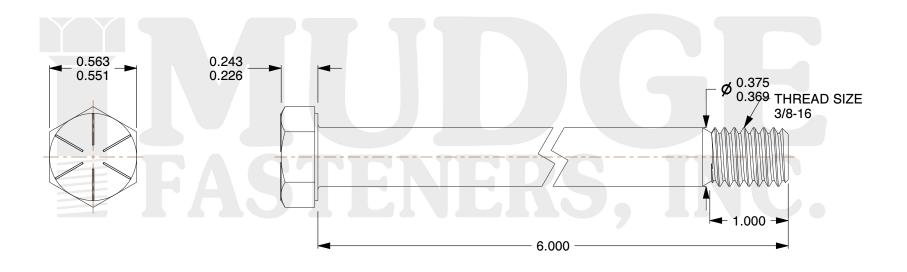

## Notes:

1. HEAD STYLE: HEX HEAD
2. SCREW TYPE: CAP SCREW
3. STANDARD: ANSI B18.2.1

4. MATERIAL: GRADE 8
5. FINISH: ZINC YELLOW

@www.mudgefasteners.com

This file and any associated information and specifications are provided for reference and evaluation purposes only and are subject to change without notice. Mudge Fasteners makes no representations, warranties, or guarantees as to the appropriateness, accuracy, completeness, or suitability for any purpose of the file, information, or specification. You are solely responsible for the use of the file, information, and specifications.

|                          |                                      | UNIT   |
|--------------------------|--------------------------------------|--------|
| COMPONENT<br>DESCRIPTION | 3/8-16X6 HEX CAP GR.8<br>ZINC YELLOW | INCH   |
|                          |                                      | SHEET  |
|                          |                                      | 1 of 1 |
| PART NUMBER              | 221037C0600Z2                        | SCALE  |
| MATERIAL                 | GRADE 8                              | 1.633  |