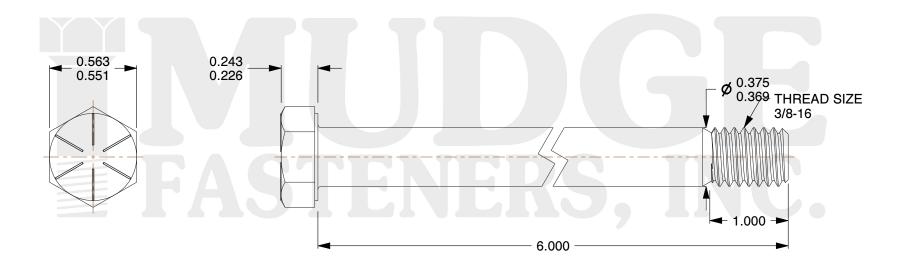

## Notes:

1. HEAD STYLE: HEX HEAD
2. SCREW TYPE: CAP SCREW
3. STANDARD: ANSI B18.2.1

4. MATERIAL: GRADE 8
5. FINISH: BLACK OXIDE

@www.mudgefasteners.com

This file and any associated information and specifications are provided for reference and evaluation purposes only and are subject to change without notice. Mudge Fasteners makes no representations, warranties, or guarantees as to the appropriateness, accuracy, completeness, or suitability for any purpose of the file, information, or specification. You are solely responsible for the use of the file, information, and specifications.

|                          |                                      | UNIT   |
|--------------------------|--------------------------------------|--------|
| COMPONENT<br>DESCRIPTION | 3/8-16X6 HEX CAP GR.8<br>BLACK OXIDE | INCH   |
|                          |                                      | SHEET  |
|                          |                                      | 1 of 1 |
| PART NUMBER              | 221037C0600BO                        | SCALE  |
| MATERIAL                 | GRADE 8                              | 1.633  |