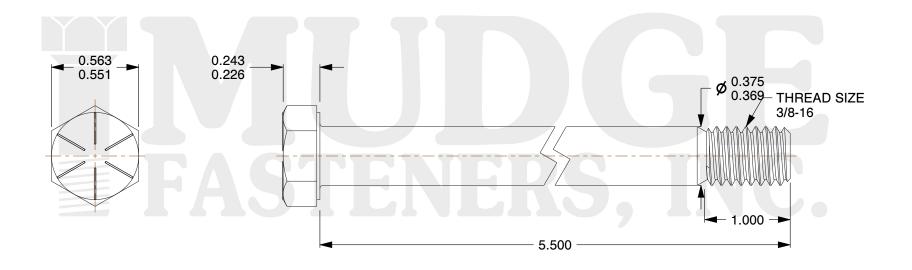

## Notes:

1. HEAD STYLE: HEX HEAD
2. SCREW TYPE: CAP SCREW
3. STANDARD: ANSI B18.2.1

4. MATERIAL: GRADE 8 5. FINISH: ZINC YELLOW

@www.mudgefasteners.com

This file and any associated information and specifications are provided for reference and evaluation purposes only and are subject to change without notice. Mudge Fasteners makes no representations, warranties, or guarantees as to the appropriateness, accuracy, completeness, or suitability for any purpose of the file, information, or specification. You are solely responsible for the use of the file, information, and specifications.

|                          |                                          | UNIT   |
|--------------------------|------------------------------------------|--------|
| COMPONENT<br>DESCRIPTION | 3/8-16X5-1/2 HEX CAP GR.8<br>ZINC YELLOW | INCH   |
|                          |                                          | SHEET  |
|                          |                                          | 1 of 1 |
| PART NUMBER              | 221037C0550Z2                            | SCALE  |
| MATERIAL                 | GRADE 8                                  | 1.633  |