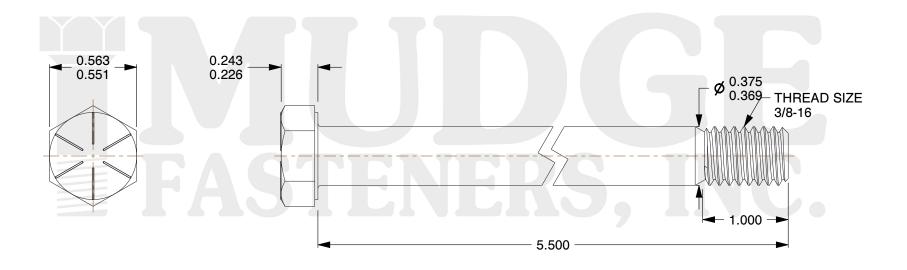

## Notes:

1. HEAD STYLE: HEX HEAD
2. SCREW TYPE: CAP SCREW
3. STANDARD: ANSI B18.2.1

4. MATERIAL: GRADE 8

5. FINISH: TRIVALENT BLACK ZINC

@ www.mudgefasteners.com

This file and any associated information and specifications are provided for reference and evaluation purposes only and are subject to change without notice. Mudge Fasteners makes no representations, warranties, or guarantees as to the appropriateness, accuracy, completeness, or suitability for any purpose of the file, information, or specification. You are solely responsible for the use of the file, information, and specifications.

| COMPONENT<br>DESCRIPTION | 3/8-16X5-1/2 HEX CAP GR.8<br>TRIVALENT BLACK ZINC | UNIT   |
|--------------------------|---------------------------------------------------|--------|
|                          |                                                   | INCH   |
|                          |                                                   | SHEET  |
|                          |                                                   | 1 of 1 |
| PART NUMBER              | 221037C0550TZ4                                    | SCALE  |
| MATERIAL                 | GRADE 8                                           | 1.633  |