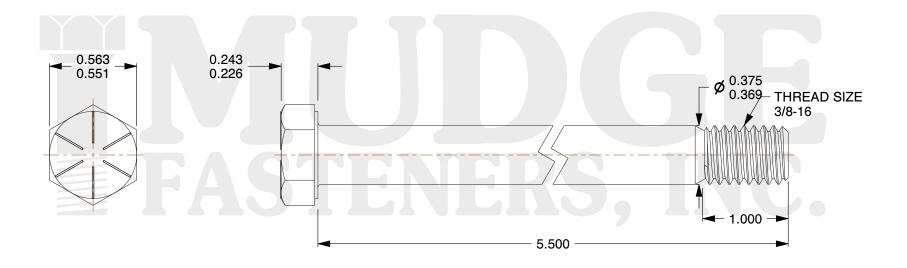

## Notes:

1. HEAD STYLE: HEX HEAD

2. SCREW TYPE: CAP SCREW

3. STANDARD: ANSI B18.2.1

4. MATERIAL: GRADE 8

5. FINISH: PLAIN

@ www.mudgefasteners.com

This file and any associated information and specifications are provided for reference and evaluation purposes only and are subject to change without notice. Mudge Fasteners makes no representations, warranties, or guarantees as to the appropriateness, accuracy, completeness, or suitability for any purpose of the file, information, or specification. You are solely responsible for the use of the file, information, and specifications.

|                          |                                    | UNIT   |
|--------------------------|------------------------------------|--------|
| COMPONENT<br>DESCRIPTION | 3/8-16X5-1/2 HEX CAP GR.8<br>PLAIN | INCH   |
|                          |                                    | SHEET  |
|                          |                                    | 1 of 1 |
| PART NUMBER              | 221037C0550PN                      | SCALE  |
| MATERIAL                 | GRADE 8                            | 1.633  |