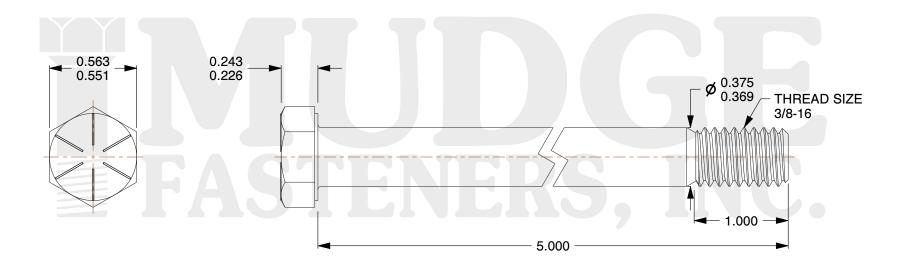

## Notes:

1. HEAD STYLE: HEX HEAD
2. SCREW TYPE: CAP SCREW
3. STANDARD: ANSI B18.2.1

4. MATERIAL: GRADE 8
5. FINISH: ZINC YELLOW

@ www.mudgefasteners.com

This file and any associated information and specifications are provided for reference and evaluation purposes only and are subject to change without notice. Mudge Fasteners makes no representations, warranties, or guarantees as to the appropriateness, accuracy, completeness, or suitability for any purpose of the file, information, or specification. You are solely responsible for the use of the file, information, and specifications.

|                          |                                      | UNIT   |
|--------------------------|--------------------------------------|--------|
| COMPONENT<br>DESCRIPTION | 3/8-16X5 HEX CAP GR.8<br>ZINC YELLOW | INCH   |
|                          |                                      | SHEET  |
|                          |                                      | 1 of 1 |
| PART NUMBER              | 221037C0500Z2                        | SCALE  |
| MATERIAL                 | GRADE 8                              | 1.633  |