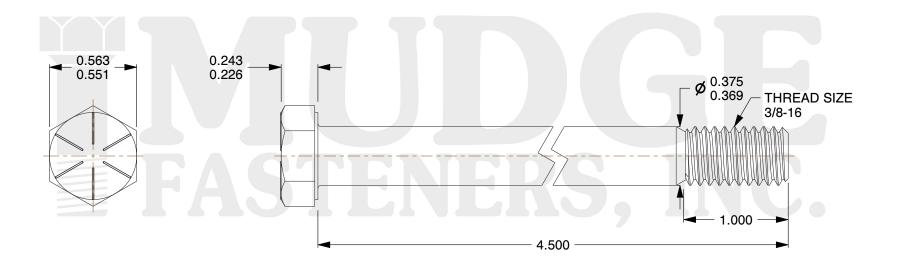

## Notes:

1. HEAD STYLE: HEX HEAD
2. SCREW TYPE: CAP SCREW
3. STANDARD: ANSI B18.2.1

4. MATERIAL: GRADE 8
5. FINISH: ZINC YELLOW

@www.mudgefasteners.com

This file and any associated information and specifications are provided for reference and evaluation purposes only and are subject to change without notice. Mudge Fasteners makes no representations, warranties, or guarantees as to the appropriateness, accuracy, completeness, or suitability for any purpose of the file, information, or specification. You are solely responsible for the use of the file, information, and specifications.

|                          |                                          | UNIT   |
|--------------------------|------------------------------------------|--------|
| COMPONENT<br>DESCRIPTION | 3/8-16X4-1/2 HEX CAP GR.8<br>ZINC YELLOW | INCH   |
|                          |                                          | SHEET  |
|                          |                                          | 1 of 1 |
| PART NUMBER              | 221037C0450Z2                            | SCALE  |
| MATERIAL                 | GRADE 8                                  | 1.633  |