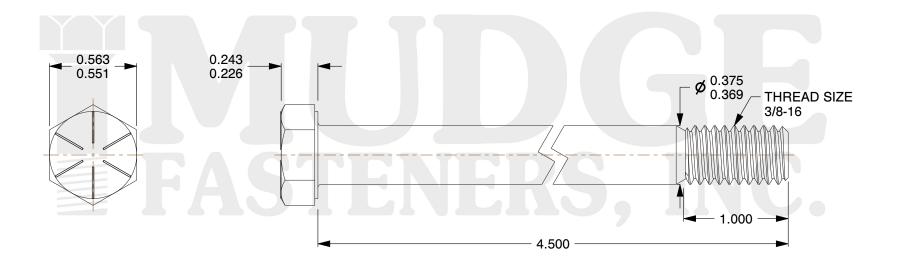

## Notes:

1. HEAD STYLE: HEX HEAD
2. SCREW TYPE: CAP SCREW

3. STANDARD: ANSI B18.2.1 4. MATERIAL: GRADE 8

5. FINISH: TRIVALENT BLACK ZINC

@ www.mudgefasteners.com

This file and any associated information and specifications are provided for reference and evaluation purposes only and are subject to change without notice. Mudge Fasteners makes no representations, warranties, or guarantees as to the appropriateness, accuracy, completeness, or suitability for any purpose of the file, information, or specification. You are solely responsible for the use of the file, information, and specifications.

| COMPONENT<br>DESCRIPTION | 3/8-16X4-1/2 HEX CAP GR.8<br>TRIVALENT BLACK ZINC | UNIT   |
|--------------------------|---------------------------------------------------|--------|
|                          |                                                   | INCH   |
|                          |                                                   | SHEET  |
|                          |                                                   | 1 of 1 |
| PART NUMBER              | 221037C0450TZ4                                    | SCALE  |
| MATERIAL                 | GRADE 8                                           | 1.633  |