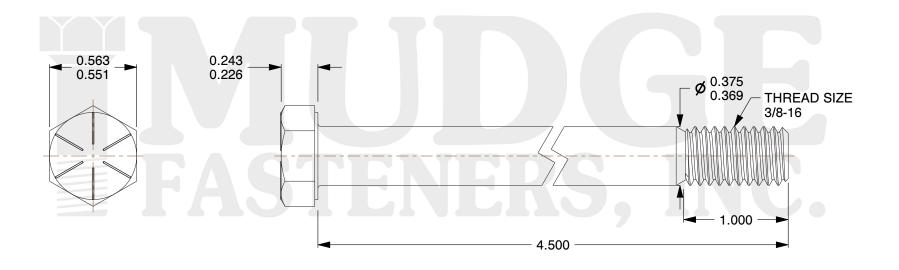

## Notes:

1. HEAD STYLE: HEX HEAD 2. SCREW TYPE: CAP SCREW

3. STANDARD: ANSI B18.2.1

4. MATERIAL: GRADE 8

5. FINISH: PLAIN

subject to change without notice. Mudge Fasteners makes no representations, warranties, or guarantees as to the appropriateness, accuracy, completeness, or suitability for any purpose of the file, information, or specification. You are solely responsible for the use of the file, information, and specifications.

| COMPONENT<br>DESCRIPTION | 3/8-16X4-1/2 HEX CAP GR.8<br>PLAIN | UNIT   |
|--------------------------|------------------------------------|--------|
|                          |                                    | INCH   |
|                          |                                    | SHEET  |
|                          |                                    | 1 of 1 |
| PART NUMBER              | 221037C0450PN                      | SCALE  |
| MATERIAL                 | GRADE 8                            | 1.633  |