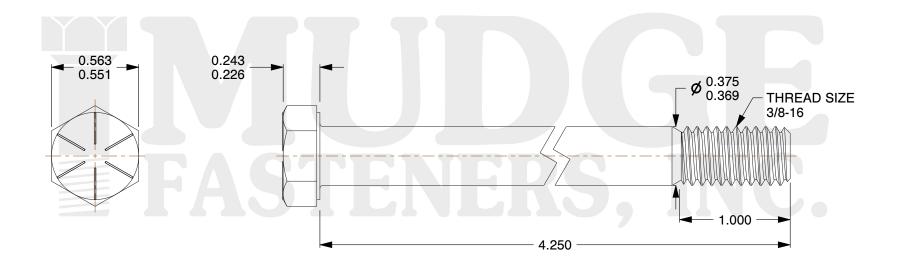

## Notes:

1. HEAD STYLE: HEX HEAD
2. SCREW TYPE: CAP SCREW
3. STANDARD: ANSI B18.2.1

4. MATERIAL: GRADE 8
5. FINISH: ZINC YELLOW

@www.mudgefasteners.com

This file and any associated information and specifications are provided for reference and evaluation purposes only and are subject to change without notice. Mudge Fasteners makes no representations, warranties, or guarantees as to the appropriateness, accuracy, completeness, or suitability for any purpose of the file, information, or specification. You are solely responsible for the use of the file, information, and specifications.

|                          |                                          | UNIT   |
|--------------------------|------------------------------------------|--------|
| COMPONENT<br>DESCRIPTION | 3/8-16X4-1/4 HEX CAP GR.8<br>ZINC YELLOW | INCH   |
|                          |                                          | SHEET  |
|                          |                                          | 1 of 1 |
| PART NUMBER              | 221037C0425Z2                            | SCALE  |
| MATERIAL                 | GRADE 8                                  | 1.633  |