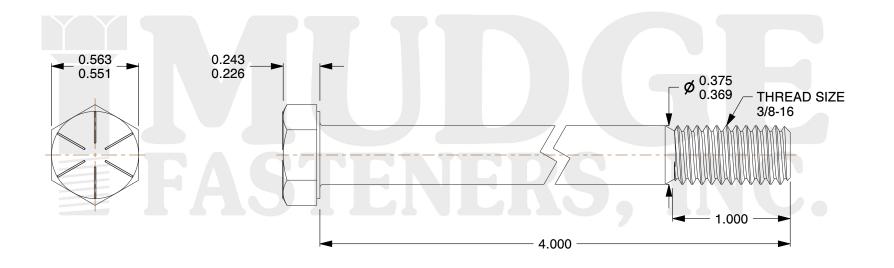

## Notes:

1. HEAD STYLE: HEX HEAD
2. SCREW TYPE: CAP SCREW
3. STANDARD: ANSI B18.2.1

4. MATERIAL: GRADE 8

5. FINISH: TRIVALENT BLACK ZINC

@ www.mudgefasteners.com

This file and any associated information and specifications are provided for reference and evaluation purposes only and are subject to change without notice. Mudge Fasteners makes no representations, warranties, or guarantees as to the appropriateness, accuracy, completeness, or suitability for any purpose of the file, information, or specification. You are solely responsible for the use of the file, information, and specifications.

| COMPONENT<br>DESCRIPTION | 3/8-16X4 HEX CAP GR.8<br>TRIVALENT BLACK ZINC | UNIT   |
|--------------------------|-----------------------------------------------|--------|
|                          |                                               | INCH   |
|                          |                                               | SHEET  |
|                          |                                               | 1 of 1 |
| PART NUMBER              | 221037C0400TZ4                                | SCALE  |
| MATERIAL                 | GRADE 8                                       | 1.633  |