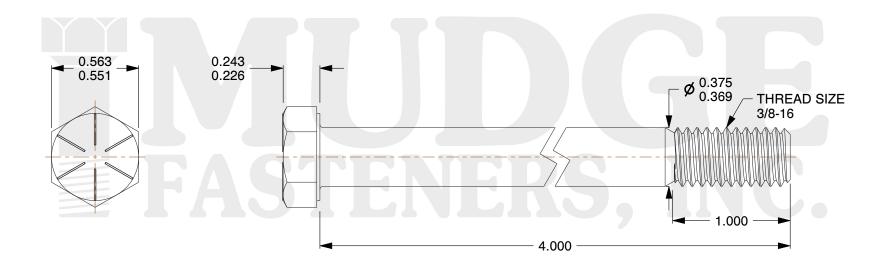

## Notes:

1. HEAD STYLE: HEX HEAD 2. SCREW TYPE: CAP SCREW

3. STANDARD: ANSI B18.2.1 4. MATERIAL: GRADE 8

5. FINISH: PLAIN

@ www.mudgefasteners.com

This file and any associated information and specifications are provided for reference and evaluation purposes only and are subject to change without notice. Mudge Fasteners makes no representations, warranties, or guarantees as to the appropriateness, accuracy, completeness, or suitability for any purpose of the file, information, or specification. You are solely responsible for the use of the file, information, and specifications.

|                          |                                | UNIT   |
|--------------------------|--------------------------------|--------|
| COMPONENT<br>DESCRIPTION | 3/8-16X4 HEX CAP GR.8<br>PLAIN | INCH   |
|                          |                                | SHEET  |
|                          |                                | 1 of 1 |
| PART NUMBER              | 221037C0400PN                  | SCALE  |
| MATERIAL                 | GRADE 8                        | 1.633  |