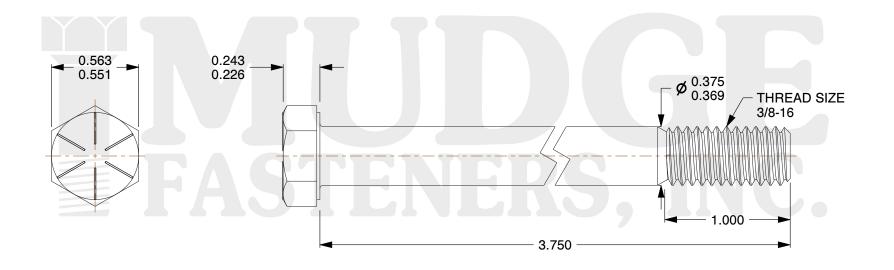

## Notes:

1. HEAD STYLE: HEX HEAD 2. SCREW TYPE: CAP SCREW 3. STANDARD: ANSI B18.2.1

4. MATERIAL: GRADE 8
5. FINISH: ZINC YELLOW

8 www.mudgefasteners.com

This file and any associated information and specifications are provided for reference and evaluation purposes only and are subject to change without notice. Mudge Fasteners makes no representations, warranties, or guarantees as to the appropriateness, accuracy, completeness, or suitability for any purpose of the file, information, or specification. You are solely responsible for the use of the file, information, and specifications.

|                          |                                          | UNIT   |
|--------------------------|------------------------------------------|--------|
| COMPONENT<br>DESCRIPTION | 3/8-16X3-3/4 HEX CAP GR.8<br>ZINC YELLOW | INCH   |
|                          |                                          | SHEET  |
|                          |                                          | 1 of 1 |
| PART NUMBER              | 221037C0375Z2                            | SCALE  |
| MATERIAL                 | GRADE 8                                  | 1.633  |